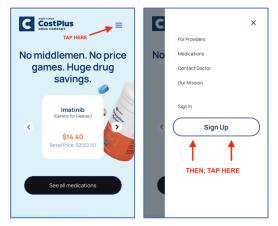

# **Prescribing Instructions**

- Please ask your patients to create an account on costplusdrugs.com before you prescribe. They can do this by clicking or tapping the "Sign Up" button on the homepage and following the registration instructions.
- After your patient has created an account, use the attached form to send a prescription to Mark Cuban Cost Plus Drugs Company. We strongly prefer insulin prescriptions by phone or fax: